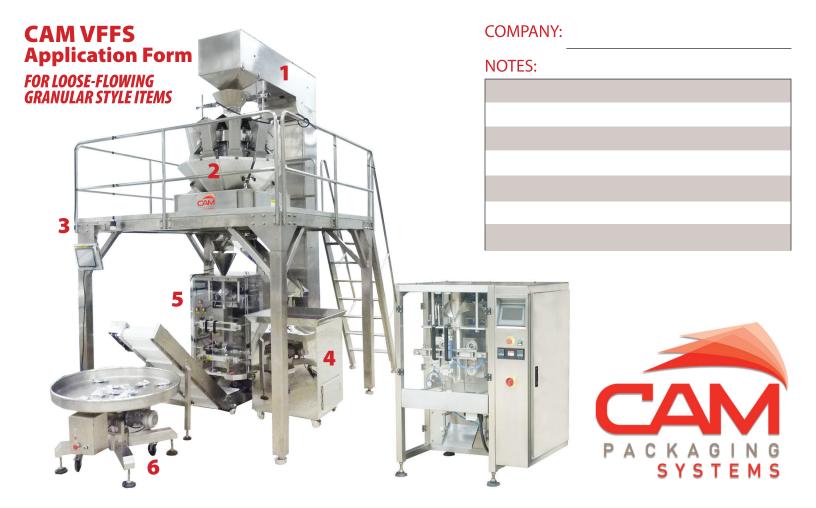

|   | Description                        | Notes |  |
|---|------------------------------------|-------|--|
| 1 | Feed Conveyor                      |       |  |
| 2 | Multi-head Scale/Linear/Volumetric |       |  |
| 3 | Platform/Stand                     |       |  |
| 4 | Divert System                      |       |  |
| 5 | Vertical Form Fill & Seal          |       |  |
| 6 | Turntable                          |       |  |

| CAM VFFS<br>Application Form<br>FOR LOOSE-FLOWING<br>GRANULAR STYLE ITEMS                                                                                                                                                                                                                                                                                                                                                                                                                                                                                                                                                                                                                                                                                                                                                                                                                                                                                                                                                                                                                                                                                                                                                                                                                                                                                                                                                                                                                                                                                                                                                                                                                                                                                                                                                                                                                                                                                                                                                                                                                                                      | COMPANY:NOTES:                   |
|--------------------------------------------------------------------------------------------------------------------------------------------------------------------------------------------------------------------------------------------------------------------------------------------------------------------------------------------------------------------------------------------------------------------------------------------------------------------------------------------------------------------------------------------------------------------------------------------------------------------------------------------------------------------------------------------------------------------------------------------------------------------------------------------------------------------------------------------------------------------------------------------------------------------------------------------------------------------------------------------------------------------------------------------------------------------------------------------------------------------------------------------------------------------------------------------------------------------------------------------------------------------------------------------------------------------------------------------------------------------------------------------------------------------------------------------------------------------------------------------------------------------------------------------------------------------------------------------------------------------------------------------------------------------------------------------------------------------------------------------------------------------------------------------------------------------------------------------------------------------------------------------------------------------------------------------------------------------------------------------------------------------------------------------------------------------------------------------------------------------------------|----------------------------------|
| termination of the second seco | A C K A G I N G<br>S Y S T E M S |