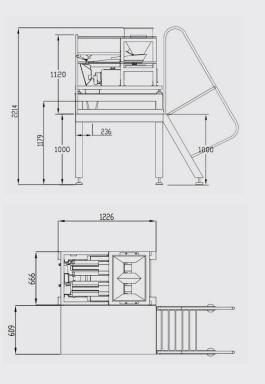

----------------|
| Single Dump Max.      | 50-1800g                        | 50-1800g              | 20-1800g              |
| Weighing Accuracy (g) | 0.2-3g                          | 0.5-3g                | 0.2 - 2g              |
| Weigh Hopper Volume   | 3000ml / 3L                     | 3000ml / 3L           | 3000ml / 3L           |
| Weighing Speed /ppm   | 1-10 ppm                        | 5-20 ppm              | 10-40 ppm             |
| Product-Max. Mix      | 1 product (no mix)              | 2 product mix         | 4 product mix         |
| Air Consumption       | 10 0 PSI continuous air @ 9 CFM |                       |                       |
| Power                 | 220v / 1 phase / 60Hz           | 220v / 1 phase / 60Hz | 220v / 3 phase / 60Hz |

## **EQUIPMENT LAYOUT**



#### CL4 SYSTEM

With scale, simple stand, exit conveyor, and single station bagger