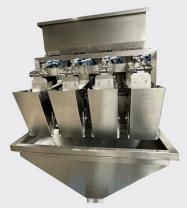

onfectionary
- Bakery
- Seeds / Dry Goods
- Hardware



C1HL-3



C2HL-3

### **FEATURES**

- May be used for mixing product as each lane can run a different item with independent weight settings
- Isolated vibration increases the speed of product movement resulting in faster filling
- No tooling pan removal for easier cleaning
- Easily integrated to all peripheral equipment
- Recipe recall allows for easy changeovers

- PLC control system combined with a touch screen, making it easier to set and change the packaging parameters
- Weigh bucket size will vary depending on customer needs
- Ideal for filling bags, cartons, trays, or cases from low to highweight capabilities
- UL and CSA electrical approved
- Optional cascading dribble pans for increased weight accuracy of very light products



C4HL-3

### **PRODUCT SAMPLES**











# LINEAR SCALES

## **SPECIFICATIONS**

| MODEL                 | C1HL-3                          | C2HL-3                | C4HL-3                |
|-----------------------|---------------------------------|-----------------------|-----------------------|
| Single Dump Max.      | 50-1800g                        | 50-1800g              | 20-1800g              |
| Weighing Accuracy (g) | 0.2-3g                          | 0.5-3g                | 0.2 - 2g              |
| Weigh Hopper Volume   | 3000ml / 3L                     | 3000ml / 3L           | 3000ml / 3L           |
| Weighing Speed /ppm   | 1-10 ppm                        | 5-20 ppm              | 10-40 ppm             |
| Product-Max. Mix      | 1 product (no mix)              | 2 produ