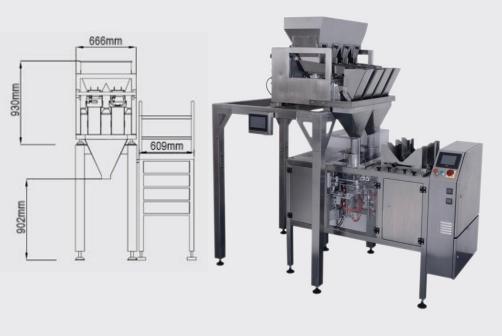

## **EQUIPMENT LAYOUT**

#### CL4 SYSTEM

With scale, simple stand, exit conveyor, and single station bagger